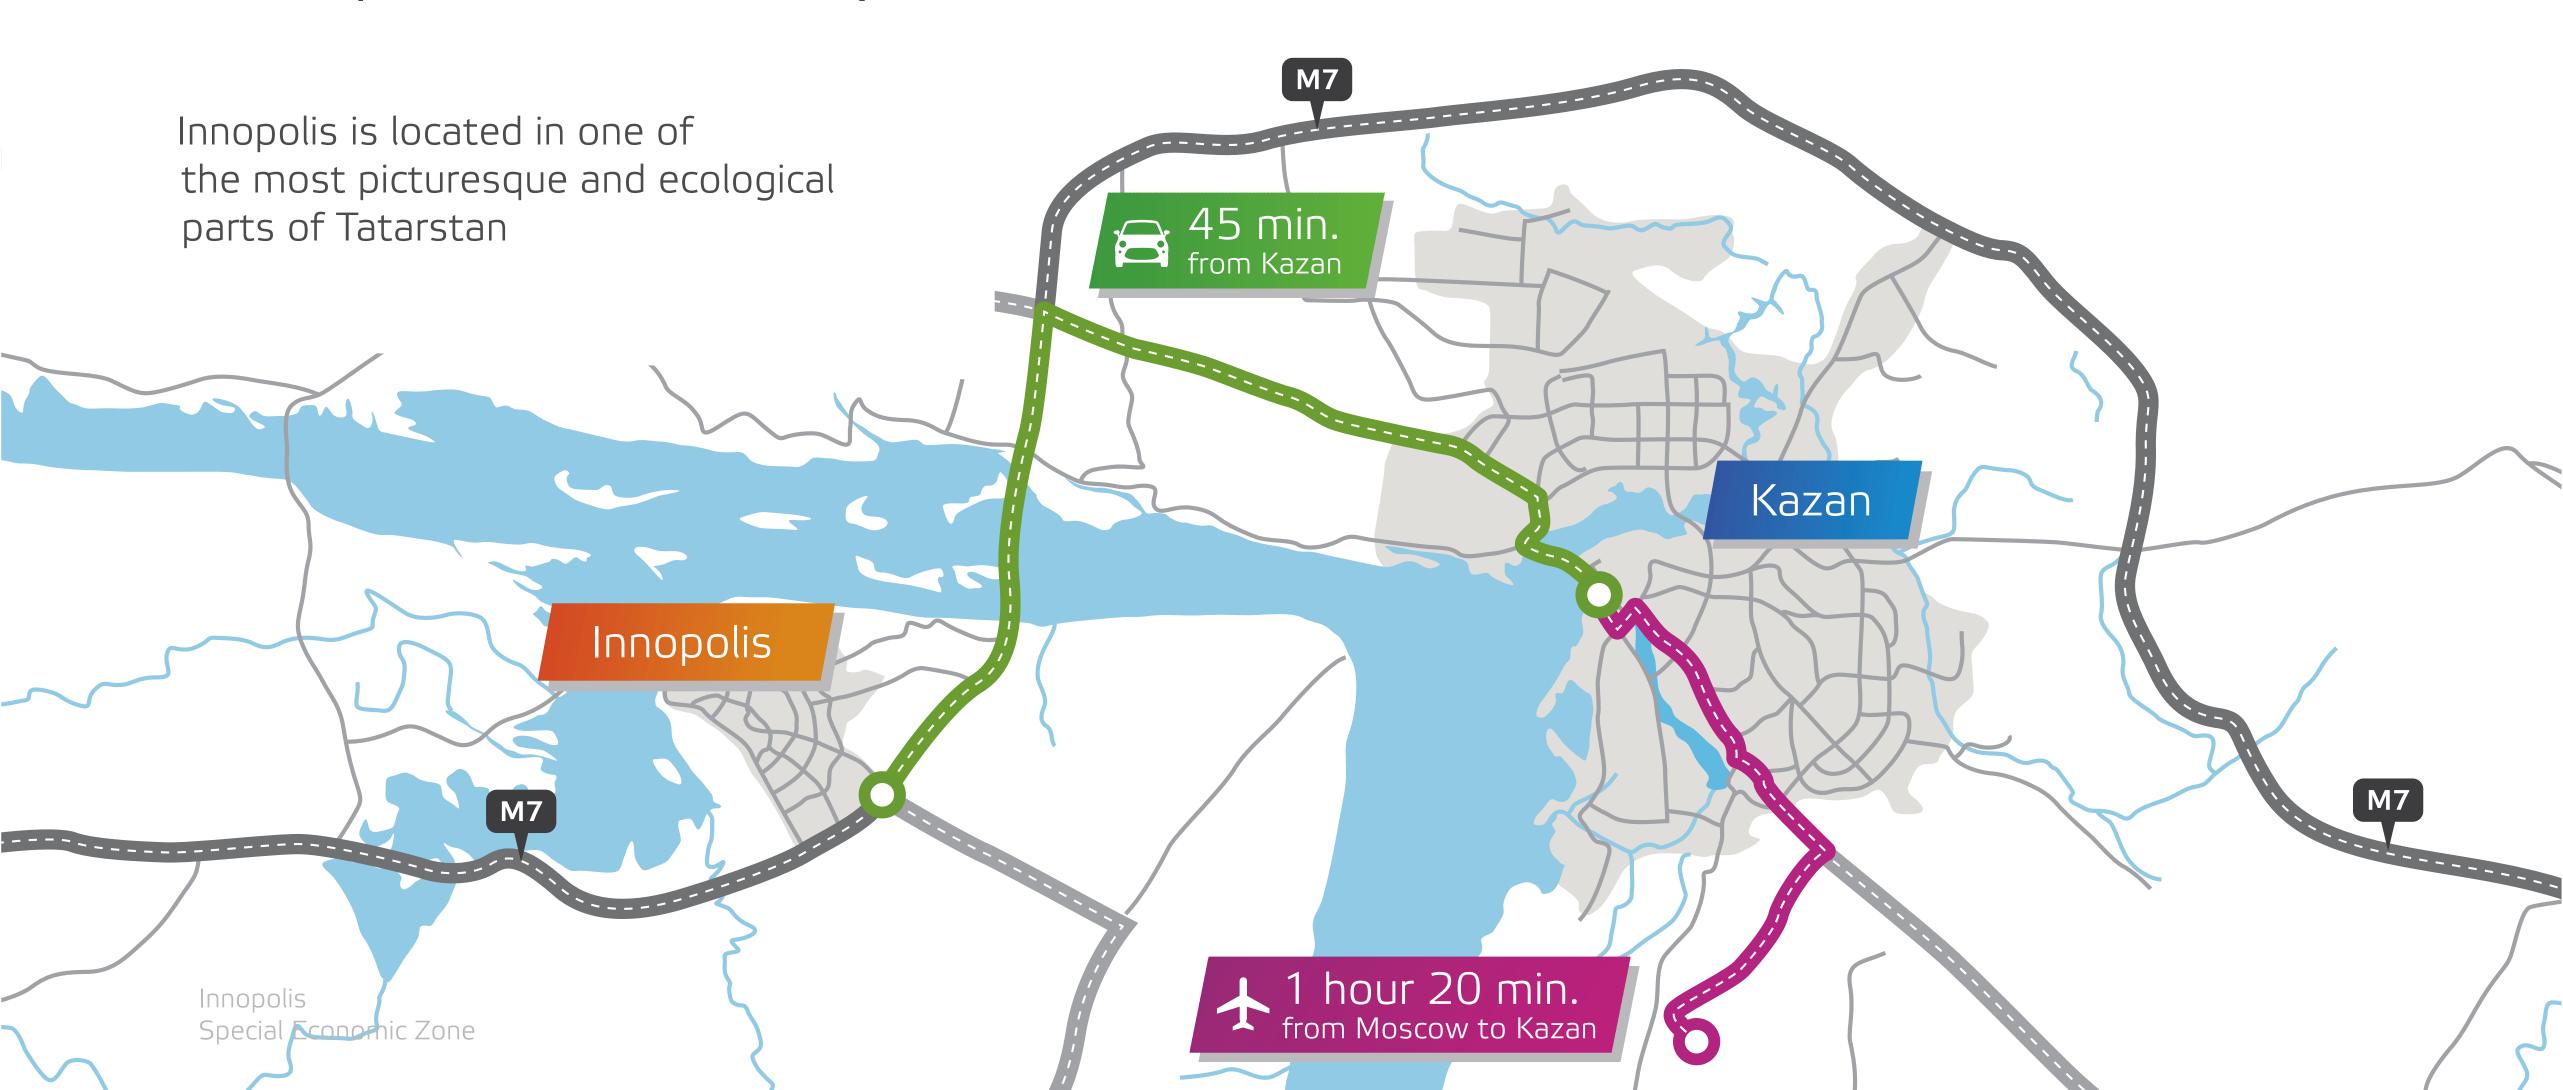

# 10 out of 15

largest russian cities are located within 1000 km radius from Innopolis

40 mln
people populate the area
within 500 km from Innopolis

50% of the Russian population resides within 1000 km of Kazan

VORONEJ KAZAN 1000 км. INNOPOLIS SAMARA **VOLGOGRAD** 