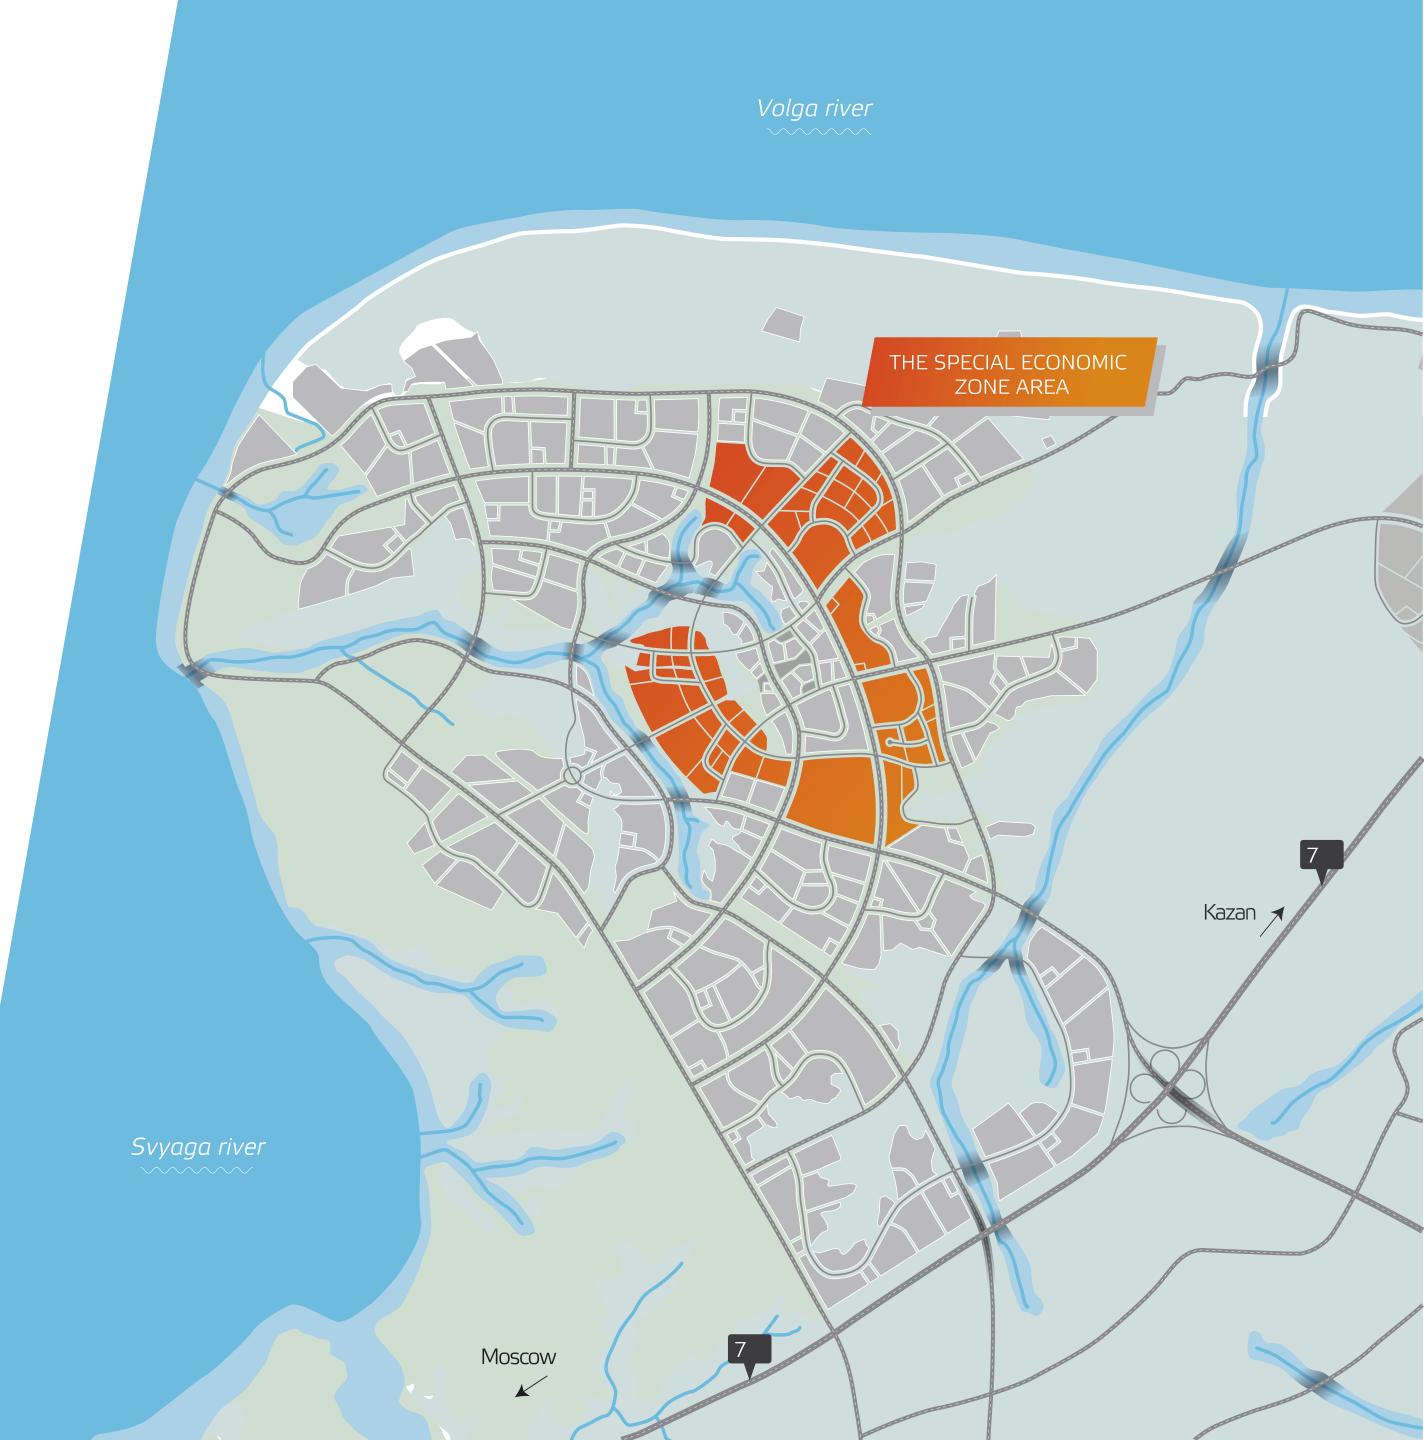

# Special Economic Zone

192,71 ha total area

- Special tax rates
- Favourable terms on vital infrastructure
- Access to highly qualified specialists
- Land and premises lease
- Low administrative barriers