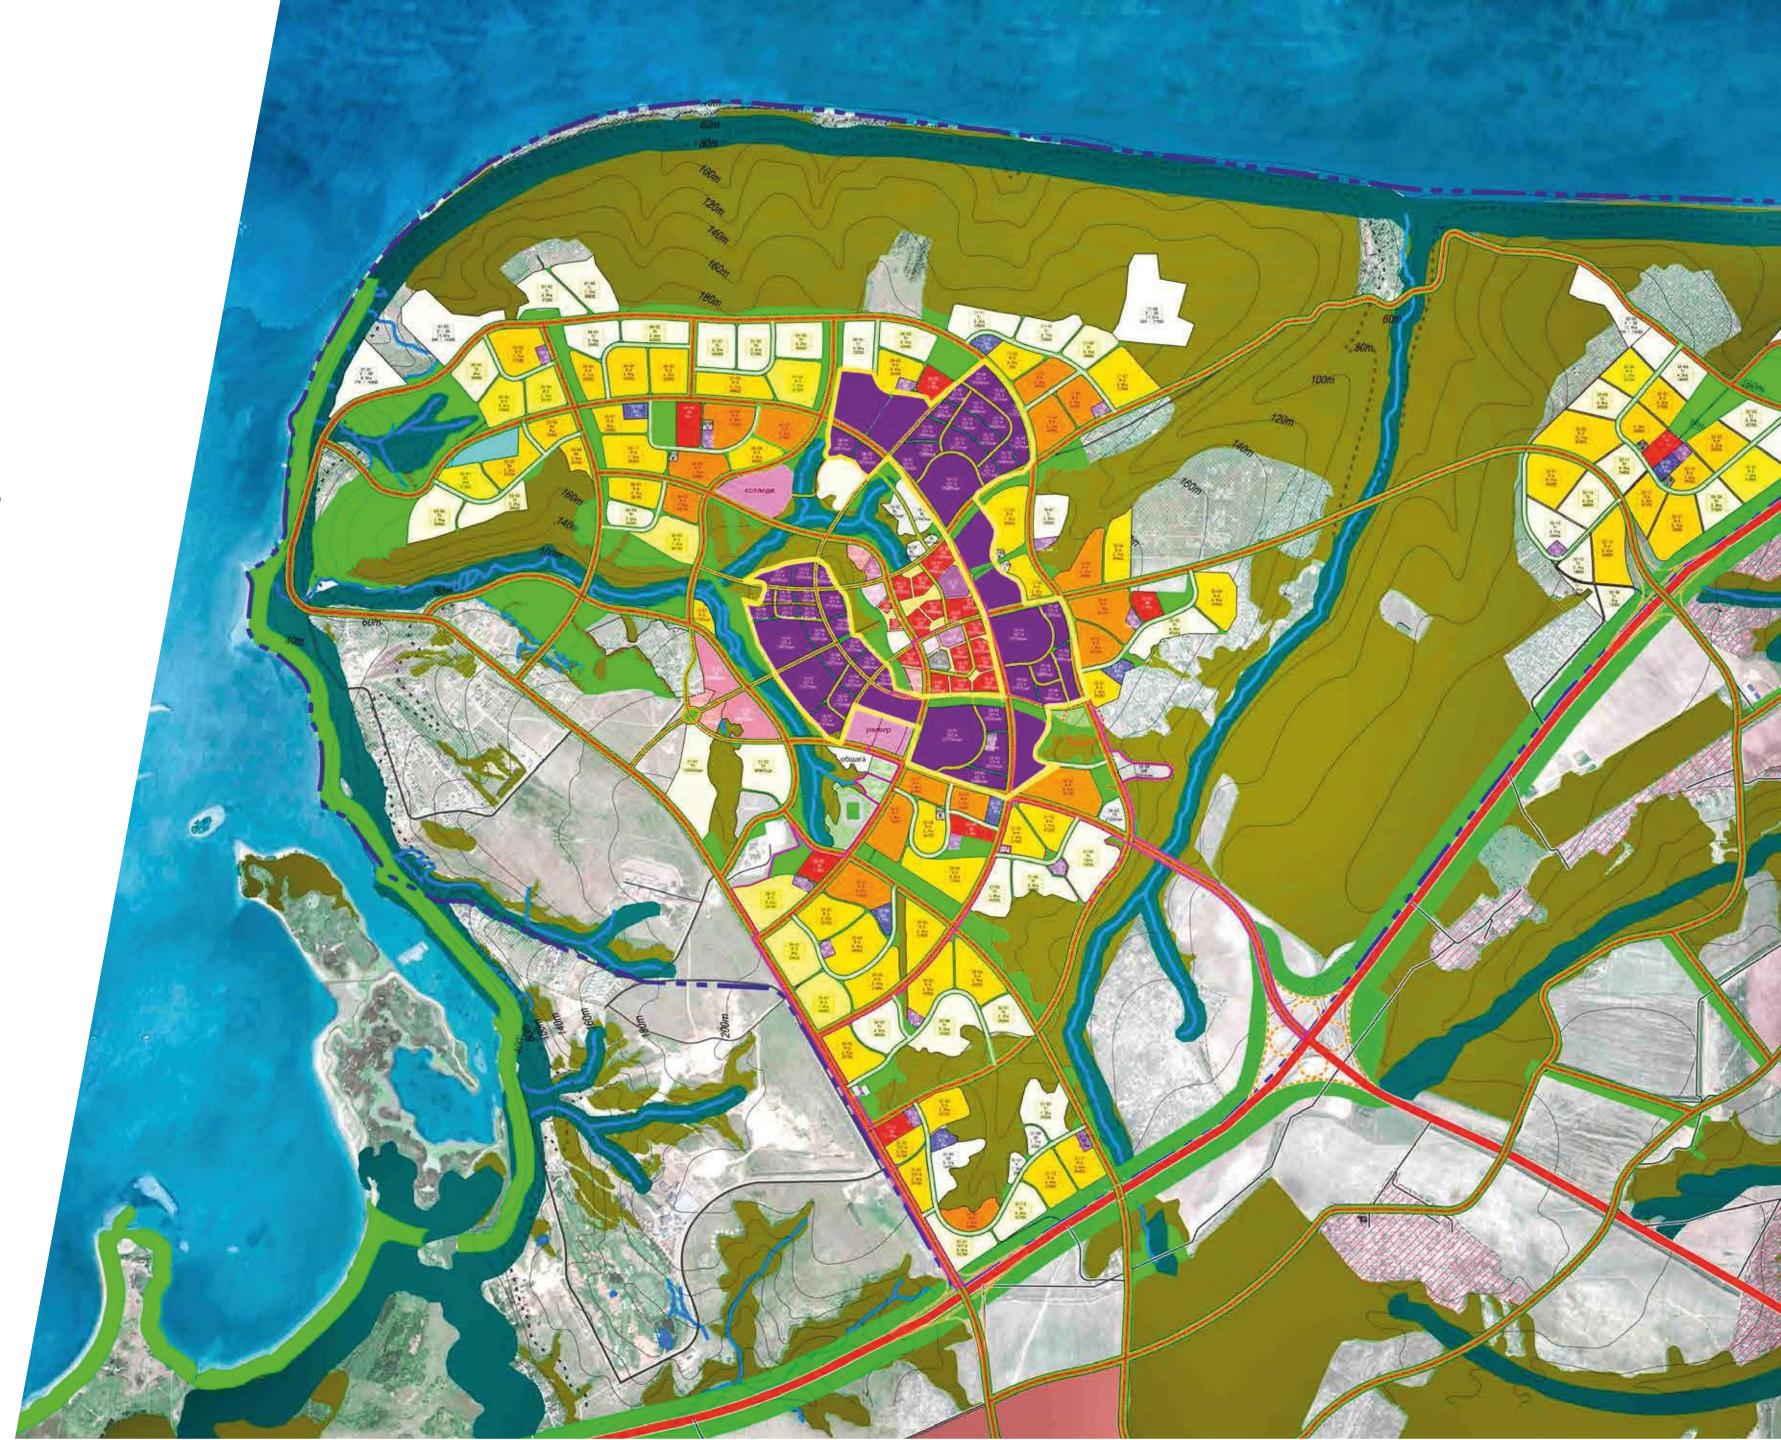

# innopolis

Total development area of Innopolis - 1200 ha

# Master plan

The master plan of Innopolis was designed by RSP Architects Planners & Engineers, Singapore

RSP Architects is one of the most experienced companies in city planning and architecture around the world

Liu Tai Ker Head of RSP Architects Planners & Engineers. Architect, who designed the image of modern Singapore. Manager of Innopolis master plan development