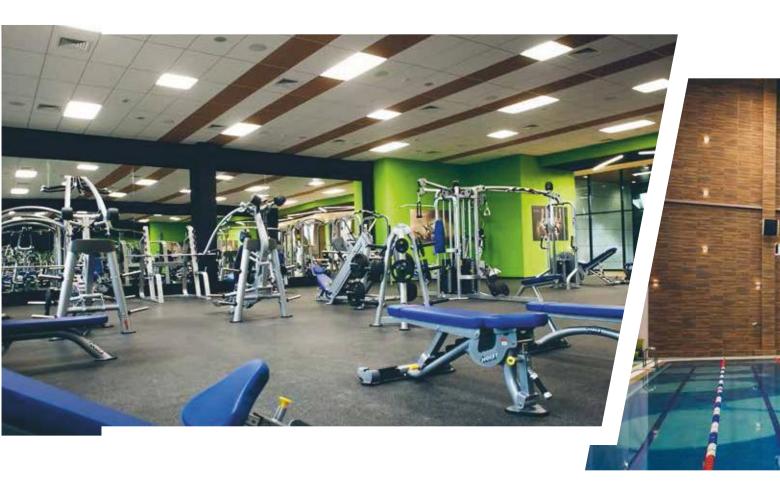

# INIOPOLIS

SOCIAL INFRASTRUCTURE

Sports Complex

9 000 m<sup>2</sup>

SOCIAL INFRASTRUCTURE

Medical Center

6 335 m<sup>2</sup>

total area