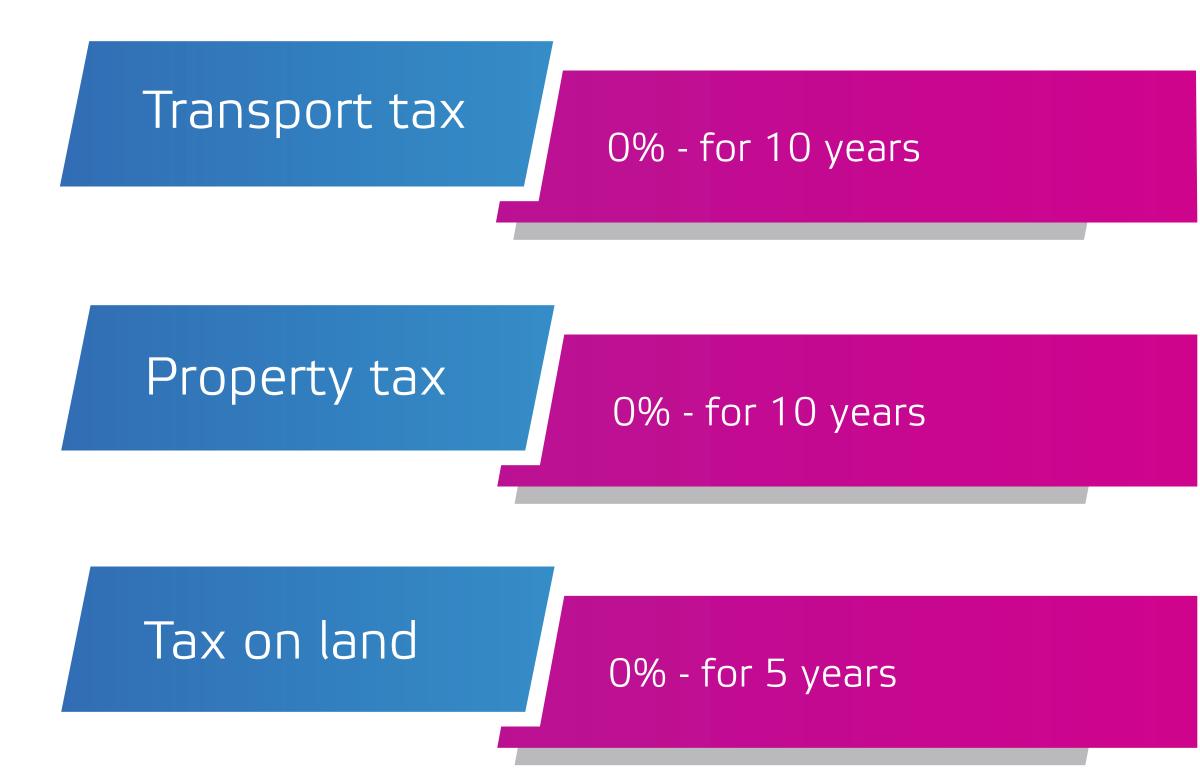

# TAX BENEFITS FOR RESIDENTS

Corporate income tax

Federal tax rate 0% - until 2018

Regional tax rate
0% - first 5 years
5% - next 5 years
13,5% - after 10 years

Insurance payments

14% - until 2017 21% - during 2018 28% - during 2019 30% - general tax rate