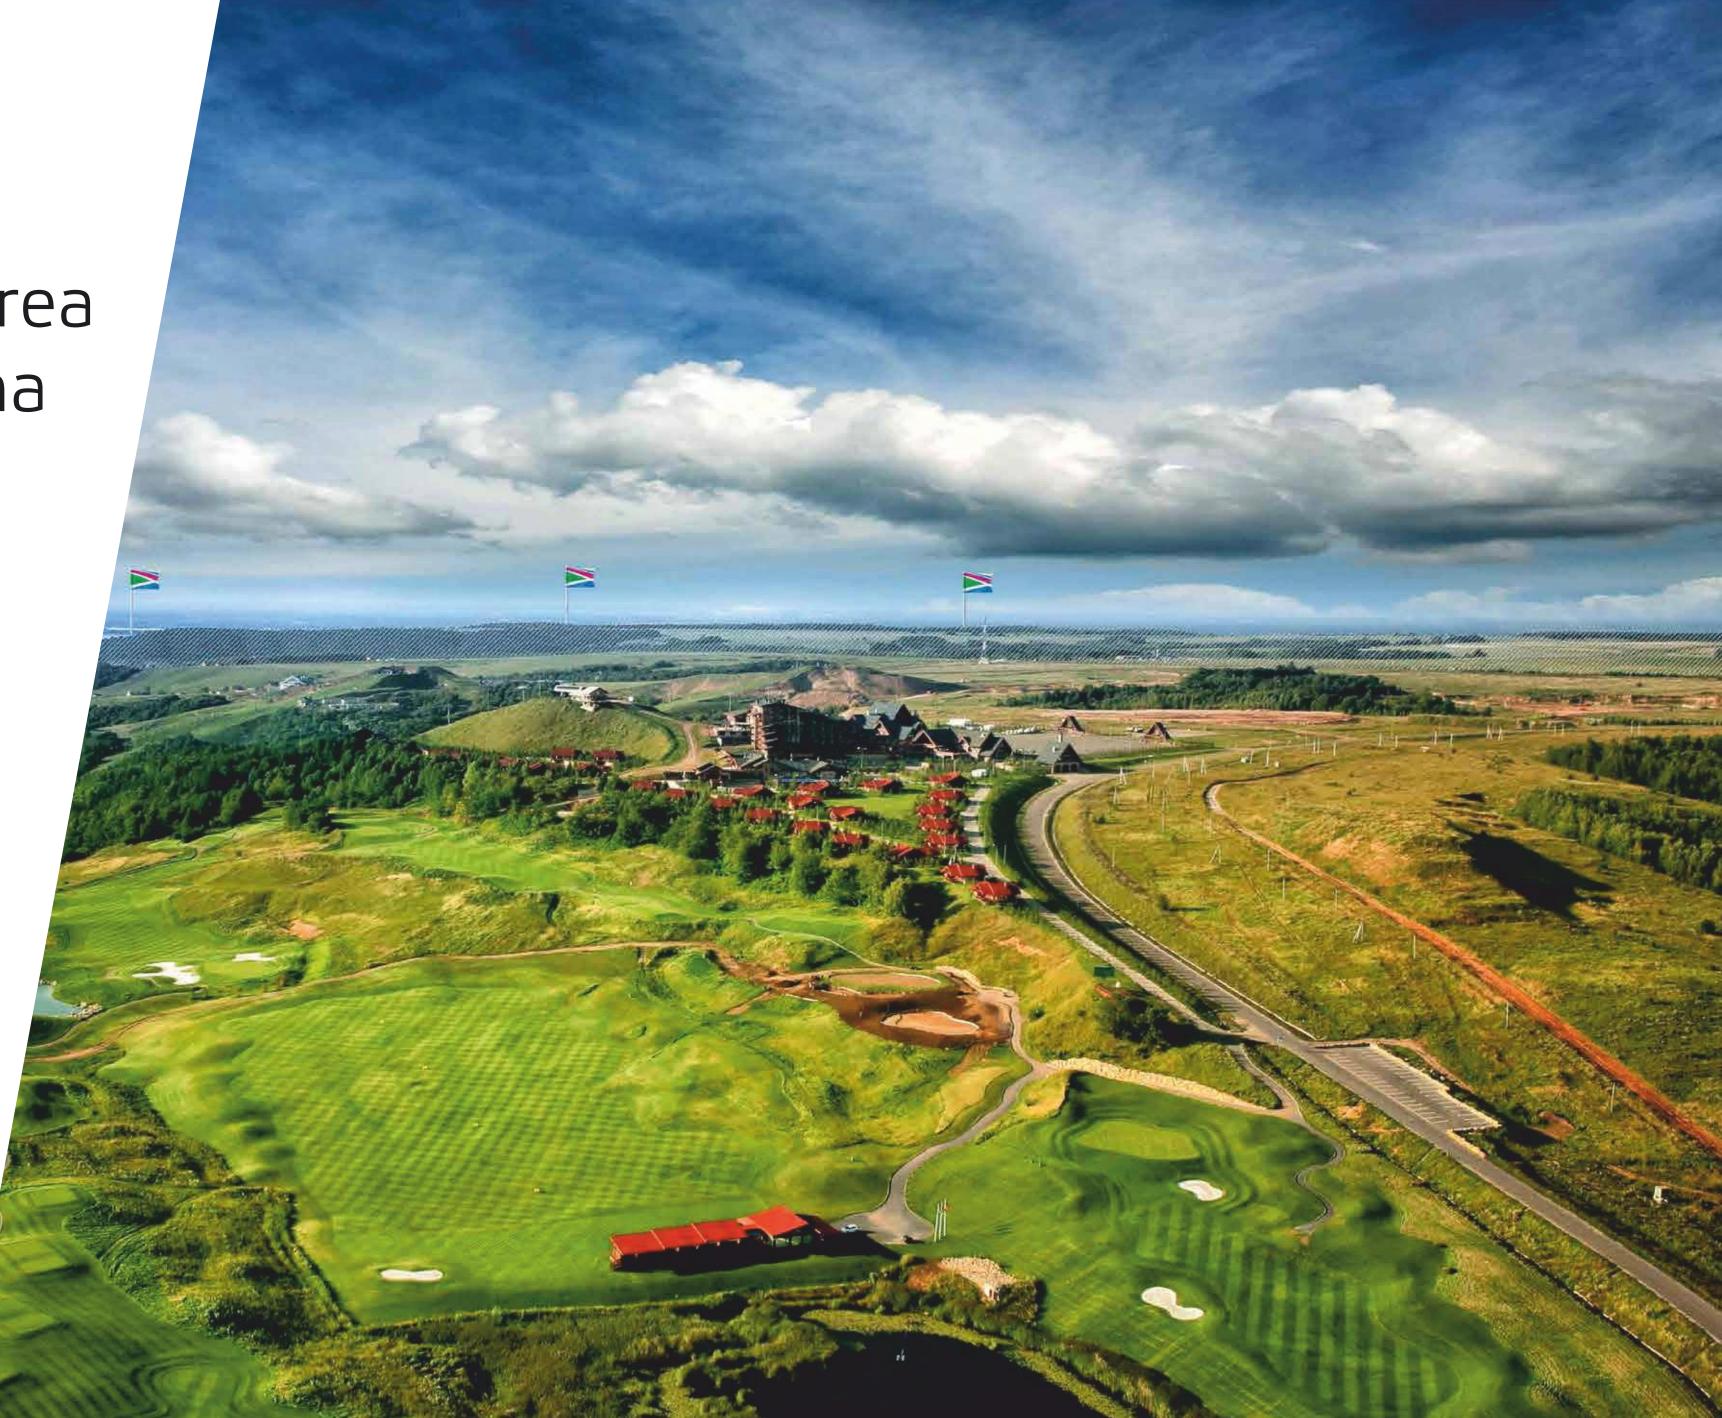

# innopolis

Total development area of Innopolis - 1200 ha

#### Existing recreational facilities:

- Hotel
- Golf course
- Mountain ski center
- Shooting range
- 7 conference halls