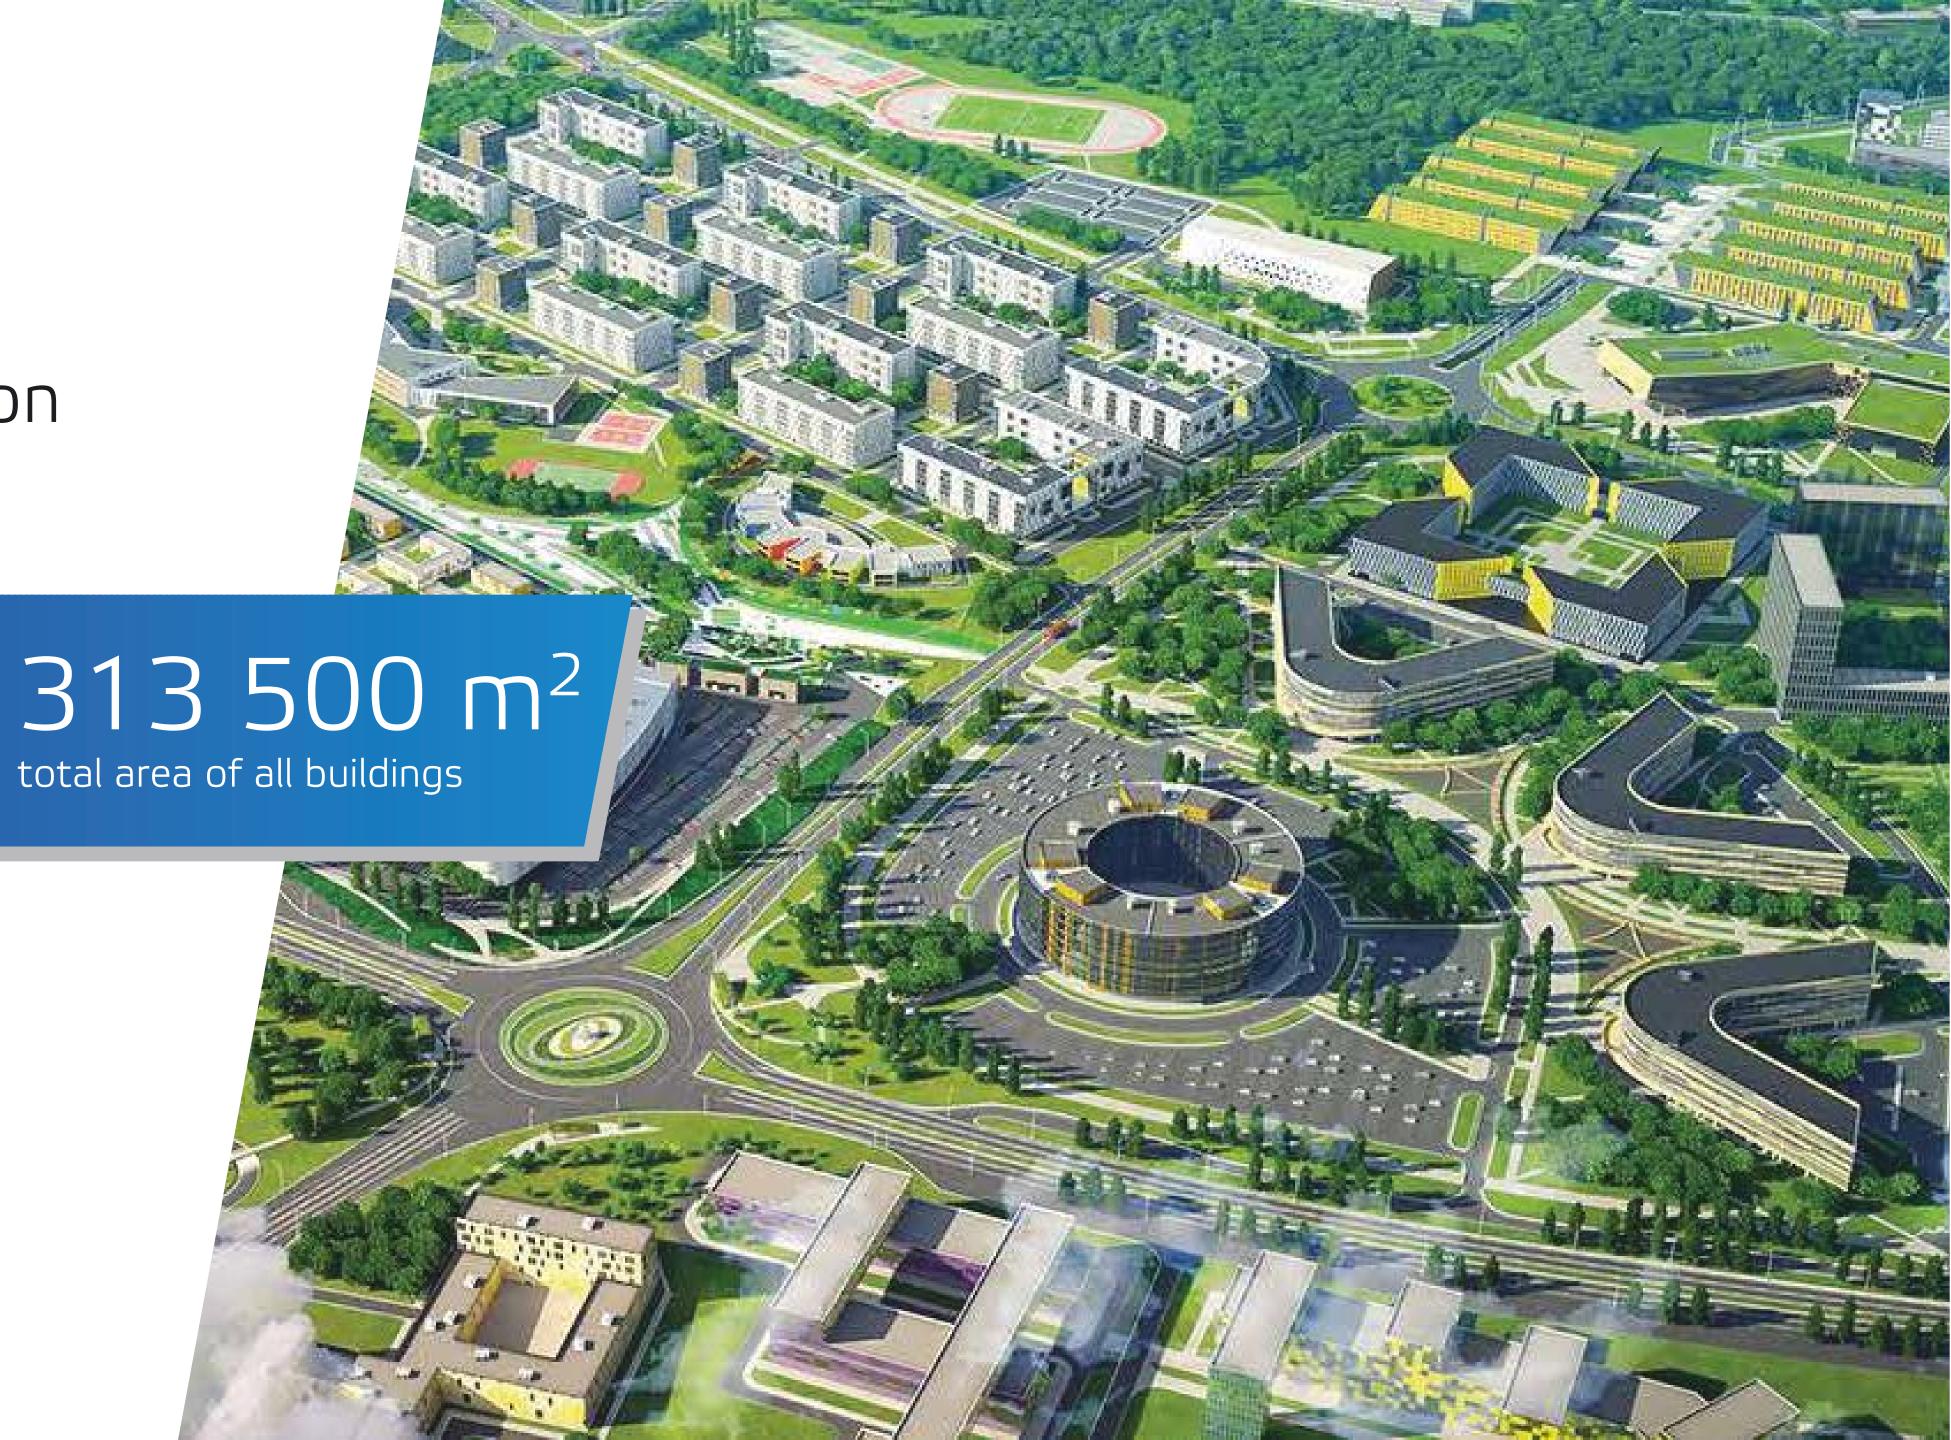

# innopolis

Total development area of Innopolis - 1200 ha

# Master plan

The master plan of Innopolis was designed by RSP Architects Planners & Engineers, Singapore

RSP Architects is one of the most experienced companies in city planning and architecture around the world